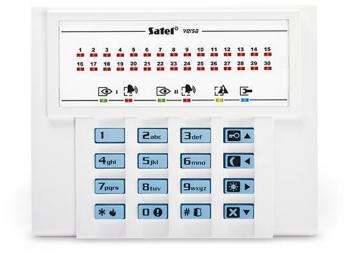

## **VERSA-LED-BL**

## LED KEYPAD FOR VERSA PANELS

- LED indicators for zones, system and partitions status
- quick selection of arming modes with dedicated buttons
- PANIC, FIRE and MEDICAL hold-down alarms
- keypad backlight
- built-in buzzer
- self indication of communication loss