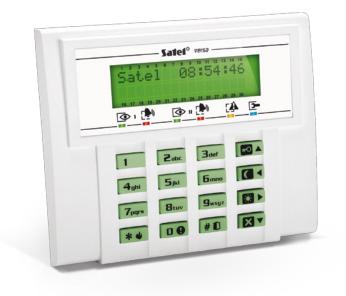

## VERSA-LCD-GR LCD KEYPAD FOR VERSA PANELS

The VERSA LCD keypad enables full-scope and user-friendly operation of the alarm system. Thanks to its legible text messages and intuitive menu, you can easily use even the most advanced features of the control panel.

## **FEATURES**

- easily readable display
- LED indicators for system and partitions status
- quick selection of arming modes with dedicated buttons
- PANIC, FIRE and MEDICAL hold-down alarms
- keypad and display backlight
- built-in buzzer
- self indication of communication loss