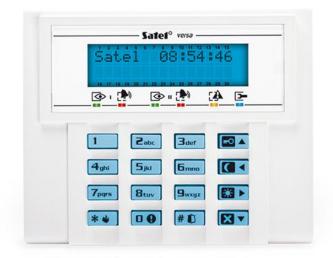

## LCD KEYPAD FOR VERSA PANELS

The keypad is intended for daily operation of the VERSA alarm systems. The LCD display presents text messages, which makes it easy and simple to use even the advanced functions of the control panel. An extra facility are the function buttons for easy selection of standby modes: full guard, night and daytime.

- easily readable display
- LED indicators for system and partitions status
- quick selection of arming modes with dedicated buttons
- PANIC, FIRE and MEDICAL hold-down alarms
- keypad and display backlight
- built-in buzzer
- self indication of communication loss