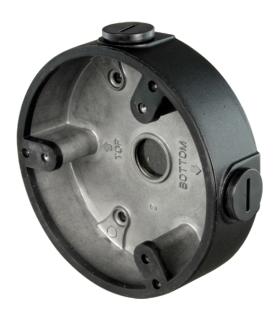

## **PFA137-B**

Connection box

For dome cameras

Suitable for outdoor use

Wall or ceiling installation

Black colour

Cable pass

Branded junction box for dome cameras.

Permits to put the power supply, the cables and the installation accessories inside of it. It has multiple holes for installation of different types of dome cameras. Fixing to wall or ceiling through 3 screws included. The camera is installed in the removable cover of the support. It allows internal wiring passage.

Made of aluminum. Valid for exterior. Cable passage and rubber joints to ensure weatherproofness.