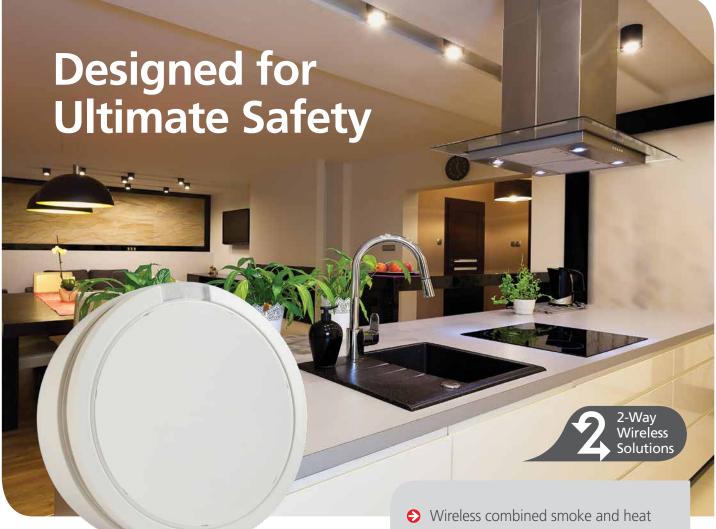

## Advanced Technologies, Streamlined Design

RISCO's new Smoke and Heat detector, now in a new sleek and elegant look, is designed to blend perfectly in any household surroundings, and provide the highest level of safety for domestic environment.

The innovative design enables quick and simple installation, and it is compatible with all RISCO Group's hybrid and wireless systems.

The detector is equipped with four batteries for extended lifetime and durability, delivering long-lasting, early detection capabilities with minimal rate of false alarms. Pressing lightly on the detector's new pressure pad will confirm that it is functioning correctly.

- Wireless combined smoke and heat detector Heat only mode: installation in challenging areas of the house, such as kitchens or bathrooms.
- Multiple sensors enable earlier detection, achieved from fast temperate rate-of-rise before smoke is detected, as well as accurate readings, keeping false alarms to a minimum.
- New pressure pad enables a simple self-test and alarm sound activation
- Simple battery replacement by homeowner
- Compatible with all of RISCO Group's systems