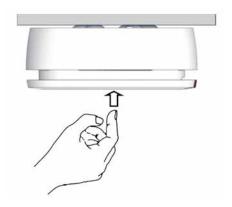

## **Quick and simple testing function**

To perform a periodically inspection, simply press the pressure pad firmly and the fire alarm will be activated, confirming that the detector is functioning correctly.

Release pressure to restore the alarm activation.

| Technical Specifications       |                                                        |
|--------------------------------|--------------------------------------------------------|
| Smoke Detection                | Photoelectric chamber                                  |
| Heat Detection                 | 4 Sensors for temperature and rate-of-rise             |
| Certification                  | EN 14604                                               |
| Operating Modes                | Smoke + Heat (OR logic), Smoke only, Heat only         |
| Alarm Sound Level              | Minimum 85dB at 3m (10')                               |
| Batteries                      | 4 lithium batteries, CR123 3V                          |
| Battery Life                   | 3 years typically                                      |
| Low Battery indication         | LED and beep every 30 seconds                          |
| Standby Current                | 0.02mA typical                                         |
| Operating Temperature          | 0°C to 55°C (32°F to 131°F)                            |
| Operating Humidity             | 10% to 85% Relative humidity, no condensation or icing |
| Dimensions (Diameter x Height) | Ø 133.8 x 50.2 mm (Ø 5.27 x 1.98')                     |