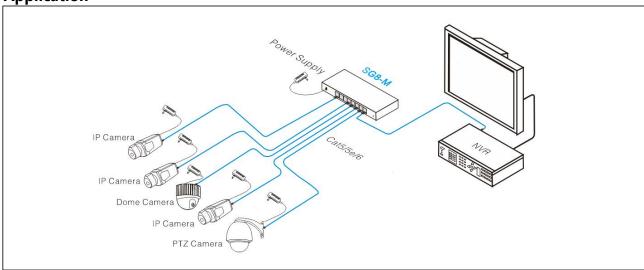

Mode | Switching Loop Detecting



#### IPUTP308











- 8\*10/100/1000Mbps RJ45 ports.
- IEEE802.3, IEEE802.3u, IEEE802.3ab, IEEE802.3x.
- Three operating modes (Default, VLAN, CCTV).
- Loop detection: loop fault, LED alarm prompts the user to check the loop port in real time
- Excellent performance of anti-interference, 6KV surge immunity & 8KV ESD protection.
- Plug and play.



#### **Overview**

The unmanaged gigabit switch is specially designed for HD video surveillance and network engineering, providing 8\*10/100/1000Mbps RJ45 ports. The switch supports three operating modes (Default, VLAN, CCTV). Under default mode, the switch supports detection for switching loop, and reminds you to check the loop-occurred port in real time through alarming LED indicator.

#### Application



#### **Physical Featres**



### Interface drawing





# **Specification** -

| Model                     | IPUTP308                                                                                      |  |
|---------------------------|-----------------------------------------------------------------------------------------------|--|
| Downlink Ports            | 8*10/100/1000Base-TX ports                                                                    |  |
| Network Standard          | IEEE802.3, IEEE802.3u, IEEE802.3ab, IEEE802.3X                                                |  |
| Switch Capacity           | 16Gbps                                                                                        |  |
| Throughput                | 11.584Mpps