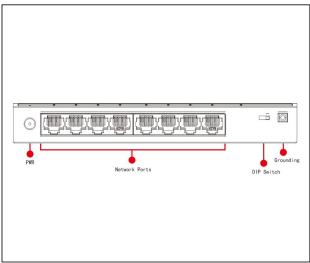

### Interface drawing

#### IPUTP308

- 8\*10/100/1000Mbps RJ45 ports.
- IEEE802.3, IEEE802.3u, IEEE802.3ab, IEEE802.3x.
- Three operating modes (Default, VLAN, CCTV).
- Loop detection: loop fault, LED alarm prompts the user to check the loop port in real time
- Excellent performance of anti-interference, 6KV surge immunity & 8KV ESD protection.
- Plug and play.

#### **Overview**

The unmanaged gigabit switch is specially designed for HD video surveillance and network engineering, providing 8\*10/100/1000Mbps RJ45 ports. The switch supports three operating modes (Default, VLAN, CCTV). Under default mode, the switch supports detection for switching loop, and reminds you to check the loop-occurred port in real time through alarming LED indicator.